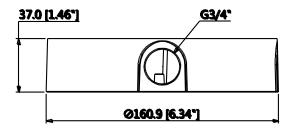

## **Technical Specifications**

| Model                 | DH-PFA138                        |  |
|-----------------------|----------------------------------|--|
| General               |                                  |  |
| Material              | Aluminum                         |  |
| Dimension             | Φ161x37mm (Φ6.34"x1.46")         |  |
| Inch Thread           | G3/4"                            |  |
| Weight                | 0.48kg(1.06lb)                   |  |
| Load Bearing          | 3.0kg(6.61lb)                    |  |
| Color                 | White                            |  |
| Operating Temperature | -40°C~+60°C(-40°F~+140°F)        |  |
| Humidity              | <90% RH                          |  |
| Applicable Model      | Please see "Accessory Selection" |  |

## **Dimensions (mm/inch)**