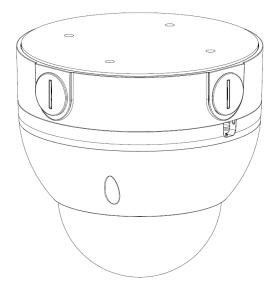

Φ161x37mm (Φ6.34"x1.46")         |  |
| Inch Thread           | G3/4"                            |  |
| Weight                | 0.48kg(1.06lb)                   |  |
| Load Bearing          | 3.0kg(6.61lb)                    |  |
| Color                 | White                            |  |
| Operating Temperature | -40°C~+60°C(-40°F~+140°F)        |  |
| Humidity              | <90% RH                          |  |
| Applicable Model      | Please see "Accessory Selection" |  |

### **Order Information**

| Туре         | Part Number | Description              |
|--------------|-------------|--------------------------|
| Camera Mount | DH-PFA138   | Water-proof junction box |
|              | PFA138      | Water-proof junction box |

## **Dimensions (mm/inch)**





## **Application**



## Package Information

- Water-proof junction box \*1
- M4x14 screw \*4
- Plastic anchor \*4
- ST6x45 screw \*4
- Wrench \*1
- Safety rope \*1