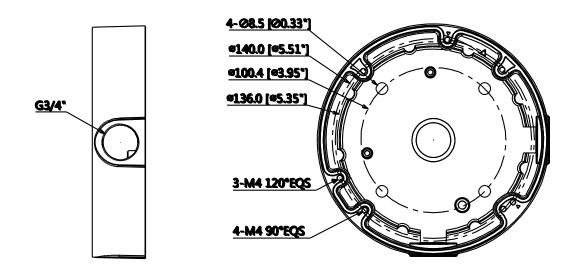

## **Technical Specifications**

| Model                 | DH-PFA138                        |  |
|-----------------------|----------------------------------|--|
| General               |                                  |  |
| Material              | Aluminum                         |  |
| Dimension             | Φ161x37mm (Φ6.34"x1.46")         |  |
| Inch Thread           | G3/4"                            |  |
| Weight                | 0.48kg(1.06lb)                   |  |
| Load Bearing          | 3.0kg(6.61lb)                    |  |
| Color                 | White                            |  |
| Operating Temperature | -40°C~+60°C(-40°F~+140°F)        |  |
| Humidity              | <90% RH                          |  |
| Applicable Model      | Please see "Accessory Selection" |  |

## **Dimensions (mm/inch)**