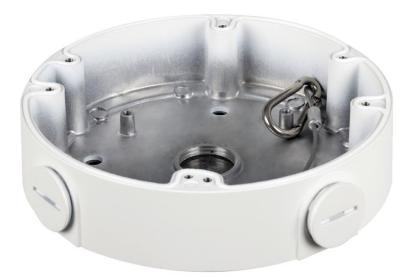

# DH-PFA138 Water-proof Junction Box

#### **Features**

- Material: aluminum
- Water-proof junction box
- Aesthetic design
- Safety rope hook attached, secure and reliable