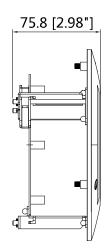

## **Technical Specifications**

| Model                 | DH-PFB200C                       |  |
|-----------------------|----------------------------------|--|
| General               |                                  |  |
| Material              | SECC & PC                        |  |
| Dimension             | Ф166mmx75.8mm (Ф6.54"x2.98")     |  |
| Inch Thread           | G3/4"                            |  |
| Operating Temperature | -40°C~+60°C (-40°F~+140°F)       |  |
| Humidity              | 0~90% RH                         |  |
| Load Bearing          | 1kg (2.2lb)                      |  |
| Weight                | 0.32kg (0.71lb)                  |  |
| Color                 | White                            |  |
| Applicable Model      | Please see "Accessory Selection" |  |

## **Dimensions (mm/inch)**