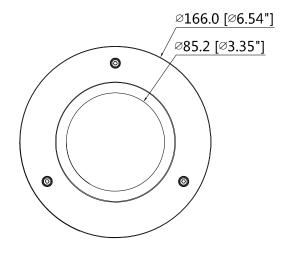

## **Technical Specifications**

| Model                 | DH-PFB200C                       |  |
|-----------------------|----------------------------------|--|
| General               |                                  |  |
| Material              | SECC & PC                        |  |
| Dimension             | Ф166mmx75.8mm (Ф6.54"x2.98")     |  |
| Inch Thread           | G3/4"                            |  |
| Operating Temperature | -40°C~+60°C (-40°F~+140°F)       |  |
| Humidity              | 0~90% RH                         |  |
| Load Bearing          | 1kg (2.2lb)                      |  |
| Weight                | 0.32kg (0.71lb)                  |  |
| Color                 | White                            |  |
| Applicable Model      | Please see "Accessory Selection" |  |

## **Dimensions (mm/inch)**