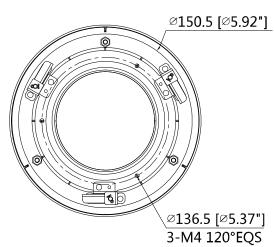

## **Technical Specifications**

| Model                 | DH-PFB200C                       |  |
|-----------------------|----------------------------------|--|
| General               |                                  |  |
| Material              | SECC & PC                        |  |
| Dimension             | Ф166mmx75.8mm (Ф6.54"x2.98")     |  |
| Inch Thread           | G3/4"                            |  |
| Operating Temperature | -40°C~+60°C (-40°F~+140°F)       |  |
| Humidity              | 0~90% RH                         |  |
| Load Bearing          | 1kg (2.2lb)                      |  |
| Weight                | 0.32kg (0.71lb)                  |  |
| Color                 | White                            |  |
| Applicable Model      | Please see "Accessory Selection" |  |

## **Dimensions (mm/inch)**