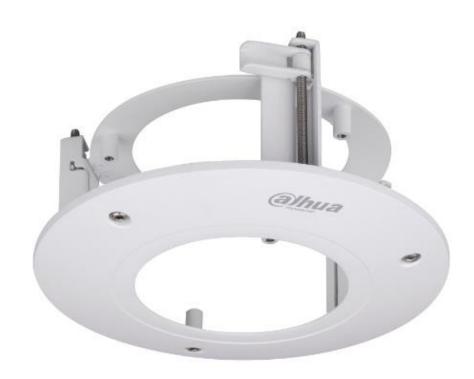

# DH-PFB200C

# In-ceiling Mount Bracket

#### **Features**

- Aesthetic design
- In-ceiling mount bracket
- Material: SECC & PC